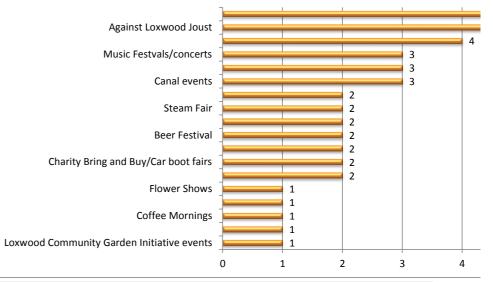

## What other events would you support in the F (Number of responses)

|                    |                     | Better prices                        | 3                       |
|--------------------|---------------------|--------------------------------------|-------------------------|
|                    |                     | Friendly Staff                       | 3                       |
|                    | TOTAL               |                                      | 11                      |
| Question<br>Number | Number of responses | Topic raised                         | Number of<br>incidences |
| 8.4                | 73                  | Clothes Shop                         | 1                       |
|                    |                     | Phone/Computer/Stationery            | 1                       |
|                    |                     | Lottery Outlet                       | 1                       |
|                    |                     | Estate Agent                         | 1                       |
|                    |                     | Hairdresser                          | 1                       |
|                    |                     | Bank                                 | 1                       |
|                    |                     | Petrol Station                       | 1                       |
|                    |                     | Library                              | 1                       |
|                    |                     | Bike Shop                            | 1                       |
|                    |                     | Soft Furnishings                     | 1                       |
|                    |                     | Pub                                  | 1                       |
|                    |                     | Charity shop                         | 2                       |
|                    |                     | Delicatessen                         | 2                       |
|                    |                     | Restaurant                           | 2                       |
|                    |                     | Ironmongers                          | 2                       |
|                    |                     | Supermarket                          | 2                       |
|                    |                     | Community Shop selling local produce | 3                       |
|                    |                     | Take Away                            | 3                       |
|                    |                     | Fishmonger                           | 4                       |
|                    |                     | Small Supermarket e.g. Coop          | 9                       |
|                    |                     | Greengrocer                          | 11                      |
|                    |                     | Chemist/pharmacy                     | 12                      |
|                    |                     | Café/coffee shop                     | 15                      |
|                    |                     | Bakers                               | 25                      |
|                    | TOTAL               |                                      | 103                     |