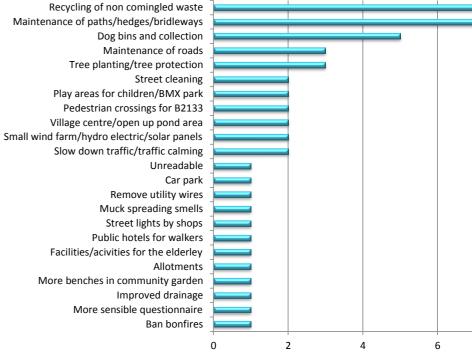

#### Summary of open question responses

| Question | Number of | Topio rejead                                          | Number of  |
|----------|-----------|-------------------------------------------------------|------------|
| Number   | responses | Topic raised                                          | incidences |
| 1.5      | 53        | Ban bonfires                                          | 1          |
|          |           | More sensible questionnaire                           | 1          |
|          |           | Improved drainage                                     | 1          |
|          |           | More benches in community garden                      | 1          |
|          |           | Allotments                                            | 1          |
|          |           | Facilities/acivities for the elderley                 | 1          |
|          |           | Public hotels for walkers                             | 1          |
|          |           | Street lights by shops                                | 1          |
|          |           | Muck spreading smells                                 | 1          |
|          |           | Remove utility wires                                  | 1          |
|          |           | Car park                                              | 1          |
|          |           | Unreadable                                            | 1          |
|          |           | Slow down traffic/traffic calming                     | 2          |
|          |           | Small wind farm/hydro electric/solar panels           | 2          |
|          |           | Village centre/open up pond area                      | 2          |
|          |           | Pedestrian crossings for B2133                        | 2          |
|          |           | Play areas for children/BMX park                      | 2          |
|          |           | Street cleaning                                       | 2          |
|          |           | Tree planting/tree protection                         | 3          |
|          |           | Maintenance of roads                                  | 3          |
|          |           | Dog bins and collection                               | 5          |
|          |           | Maintenance of paths/hedges/bridleways                | 8          |
|          |           | Recycling of non comingled waste                      | 10         |
|          | TOTAL     |                                                       | 53         |
| Question | Number of | Topio rejead                                          | Number of  |
| Number   | responses | Topic raised                                          | incidences |
| 2.2      | 69        | Ban cycle road races                                  | 1          |
|          |           | Buses using Spy Lane                                  | 1          |
|          |           | Change from 40 to 50 mph between Loxwood and Alfold   |            |
|          |           | bars/ traffic bunching                                | 2          |
|          |           | Volume of traffic/noisy traffic                       | 2          |
|          |           | Narrow roads/obscured junctions                       | 3          |
|          |           | Roads a danger to cyclists/pedestrians/horses         | 3          |
|          |           | Youths on motorbikes                                  | 3          |
|          |           | Reduce/ban HGV traffic                                | 4          |
|          |           | Poor road surfaces/badly maintained                   |            |
|          |           | roads/drains/manhole covers                           | 5          |
|          |           | Crossing points on B2133/safety islands               | 6          |
|          |           | Poor/narrow/obscured/non existent footpaths           | 10         |
|          |           |                                                       | 15         |
|          |           | Car parking/cars on pavements/parking on yellow lines | 15         |
|          |           | Speeding/Speed limits too high/need for SID           | 18         |