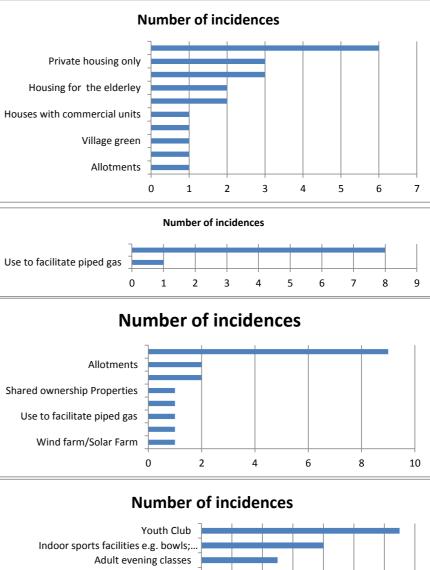

#### Number of incidences

|          |           |                                                     | 2          |
|----------|-----------|-----------------------------------------------------|------------|
|          |           | Wildlife/green space park                           | 3          |
|          |           |                                                     | 10         |
|          |           | BMX park/Skate park/Childrens area/Youth Club house | 10         |
|          | TOTAL     |                                                     | 18         |
| Question | Number of | Topic raised                                        | Number of  |
| Number   | responses | ·                                                   | incidences |
| 3.6      | 23        | Allotments                                          | 1          |
|          |           | Village centre                                      | 1          |
|          |           | Village green                                       | 1          |
|          |           | Parking                                             | 1          |
|          |           | Houses with commercial units                        | 1          |
|          |           | Maintain as a business/market garden                | 2          |
|          |           | Housing for the elderley                            | 2          |
|          |           | New School                                          | 3          |
|          |           | Private housing only                                | 3          |
|          |           | Retain as green space                               | 6          |
|          | TOTAL     |                                                     | 21         |
| Question | Number of | Topic related                                       | Number of  |
| Number   | responses | Topic raised                                        | incidences |
| 3.7      | 9         | Use to facilitate piped gas                         | 1          |
|          |           | Retain as green space                               | 8          |
|          | TOTAL     |                                                     | 9          |
| Question | Number of |                                                     | Number of  |
| Number   | responses | Topic raised                                        | incidences |
| 3.8      | 23        | Wind farm/Solar Farm                                | 1          |
|          |           | Play area                                           | 1          |
|          |           | Use to facilitate piped gas                         | 1          |
|          |           | Housing for the elderley                            | 1          |
|          |           | Shared ownership Properties                         | 1          |
|          |           | New School                                          | 2          |
|          |           | Allotments                                          | 2          |
|          |           | Retain as green space                               | 9          |
|          | TOTAL     |                                                     | 18         |
| Question | Number of |                                                     | Number of  |
| Number   | responses | Topic raised                                        | incidences |
| 4.5      | 54        | Leave as is                                         | 1          |
|          | 57        | Computer Skills courses                             | 1          |
|          |           | Weight Watchers                                     | 1          |
|          |           | Bridge Club                                         | 1          |
|          |           | Antique fairs/Classic car club etc.                 | 1          |
|          |           | Improved car parking                                | 1          |
|          |           | Live music/concerts                                 | 2          |
|          |           | Baby/Toddler Group                                  | 2          |
|          |           | Help Centre                                         | 2          |
|          |           | Social groups e.g. tea/coffee                       | 2          |
|          |           | Drama group                                         | 3          |
|          |           | Branna Broah                                        | 5          |