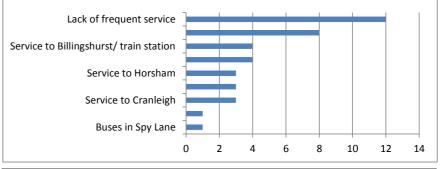

### What other environmental facilities would you li

|          | TOTAL     |                                                          | 53         |
|----------|-----------|----------------------------------------------------------|------------|
| Question | Number of | Topic raised                                             | Number of  |
| Number   | responses | Topic Taised                                             | incidences |
| 2.3      | 27        | Brewhurst Lane and B2133                                 | 1          |
|          |           | Burley Close and Station Road                            | 1          |
|          |           | Portable SID                                             | 1          |
|          |           | Onslow Arms B2133                                        | 1          |
|          |           | Merryhills and B2133                                     | 1          |
|          |           | Narrow roads/obscured junctions                          | 2          |
|          |           | B2133 and Pig bush lane                                  | 2          |
|          |           | Footpath Willetts way onto Station Road/Nicholsfield and |            |
|          |           | Station Road                                             | 2          |
|          |           | North Hall B2133                                         | 2          |
|          |           | Station Road and B2133                                   | 2          |
|          |           | Parking at Station Road /B2133 Junction                  | 3          |
|          |           | Spy Lane and B2133 / speeding and parking                | 4          |
|          | TOTAL     |                                                          | 22         |
| Question | Number of | Topic rejord                                             | Number of  |
| Number   | responses | Topic raised                                             | incidences |
| 2.7      | 31        | Buses in Spy Lane                                        | 1          |
|          |           | Cost                                                     | 1          |
|          |           | Service to Cranleigh                                     | 3          |
|          |           | Service to Guildford                                     | 3          |
|          |           | Service to Horsham                                       | 3          |
|          |           | Service to Godalming                                     | 4          |
|          |           | Service to Billingshurst/ train station                  | 4          |
|          |           | Lack of return services at useful hours                  | 8          |
|          |           | Lack of frequent service                                 | 12         |
|          | TOTAL     |                                                          | 39         |
| Question | Number of | Tania raisad                                             | Number of  |
| Number   | responses | Topic raised                                             | incidences |
| 2.1      | 16        | Petworth                                                 | 1          |
|          |           | Crawley                                                  | 1          |
|          |           | Brighton                                                 | 1          |
|          |           | Horsham                                                  | 2          |
|          |           | Cranleigh                                                | 2          |
|          |           | Guildford                                                | 3          |
|          |           | Godalming                                                | 4          |
|          | TOTAL     |                                                          | 14         |
| Question | Number of | Topio reject                                             | Number of  |
| Number   | responses | Topic raised                                             | incidences |
| 3.5      | 19        | No development                                           | 1          |
|          |           | Bigger School                                            | 1          |
|          |           | Car parking for North Hall                               | 1          |
|          |           | Mixed Housing                                            | 1          |
|          |           | Village centre                                           | 1          |