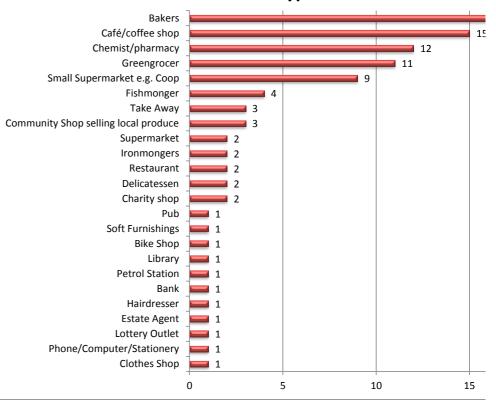

## What other events would you support in the F (Number of responses)

|                    |                     | Better prices                        | 3                       |
|--------------------|---------------------|--------------------------------------|-------------------------|
|                    |                     | Friendly Staff                       | 3                       |
|                    | TOTAL               |                                      | 11                      |
| Question<br>Number | Number of responses | Topic raised                         | Number of<br>incidences |
| 8.4                | 73                  | Clothes Shop                         | 1                       |
|                    |                     | Phone/Computer/Stationery            | 1                       |
|                    |                     | Lottery Outlet                       | 1                       |
|                    |                     | Estate Agent                         | 1                       |
|                    |                     | Hairdresser                          | 1                       |
|                    |                     | Bank                                 | 1                       |
|                    |                     | Petrol Station                       | 1                       |
|                    |                     | Library                              | 1                       |
|                    |                     | Bike Shop                            | 1                       |
|                    |                     | Soft Furnishings                     | 1                       |
|                    |                     | Pub                                  | 1                       |
|                    |                     | Charity shop                         | 2                       |
|                    |                     | Delicatessen                         | 2                       |
|                    |                     | Restaurant                           | 2                       |
|                    |                     | Ironmongers                          | 2                       |
|                    |                     | Supermarket                          | 2                       |
|                    |                     | Community Shop selling local produce | 3                       |
|                    |                     | Take Away                            | 3                       |
|                    |                     | Fishmonger                           | 4                       |
|                    |                     | Small Supermarket e.g. Coop          | 9                       |
|                    |                     | Greengrocer                          | 11                      |
|                    |                     | Chemist/pharmacy                     | 12                      |
|                    |                     | Café/coffee shop                     | 15                      |
|                    |                     | Bakers                               | 25                      |
|                    | TOTAL               |                                      | 103                     |

#### Preferred type of new retail develo