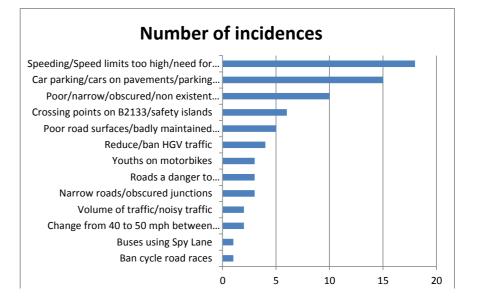

#### Summary of open question responses

| Question | Number of | Topio rejead                                          | Number of  |
|----------|-----------|-------------------------------------------------------|------------|
| Number   | responses | Topic raised                                          | incidences |
| 1.5      | 53        | Ban bonfires                                          | 1          |
|          |           | More sensible questionnaire                           | 1          |
|          |           | Improved drainage                                     | 1          |
|          |           | More benches in community garden                      | 1          |
|          |           | Allotments                                            | 1          |
|          |           | Facilities/acivities for the elderley                 | 1          |
|          |           | Public hotels for walkers                             | 1          |
|          |           | Street lights by shops                                | 1          |
|          |           | Muck spreading smells                                 | 1          |
|          |           | Remove utility wires                                  | 1          |
|          |           | Car park                                              | 1          |
|          |           | Unreadable                                            | 1          |
|          |           | Slow down traffic/traffic calming                     | 2          |
|          |           | Small wind farm/hydro electric/solar panels           | 2          |
|          |           | Village centre/open up pond area                      | 2          |
|          |           | Pedestrian crossings for B2133                        | 2          |
|          |           | Play areas for children/BMX park                      | 2          |
|          |           | Street cleaning                                       | 2          |
|          |           | Tree planting/tree protection                         | 3          |
|          |           | Maintenance of roads                                  | 3          |
|          |           | Dog bins and collection                               | 5          |
|          |           | Maintenance of paths/hedges/bridleways                | 8          |
|          |           | Recycling of non comingled waste                      | 10         |
|          | TOTAL     |                                                       | 53         |
| Question | Number of | Topio rejead                                          | Number of  |
| Number   | responses | Topic raised                                          | incidences |
| 2.2      | 69        | Ban cycle road races                                  | 1          |
|          |           | Buses using Spy Lane                                  | 1          |
|          |           | Change from 40 to 50 mph between Loxwood and Alfold   |            |
|          |           | bars/ traffic bunching                                | 2          |
|          |           | Volume of traffic/noisy traffic                       | 2          |
|          |           | Narrow roads/obscured junctions                       | 3          |
|          |           | Roads a danger to cyclists/pedestrians/horses         | 3          |
|          |           | Youths on motorbikes                                  | 3          |
|          |           | Reduce/ban HGV traffic                                | 4          |
|          |           | Poor road surfaces/badly maintained                   |            |
|          |           | roads/drains/manhole covers                           | 5          |
|          |           | Crossing points on B2133/safety islands               | 6          |
|          |           | Poor/narrow/obscured/non existent footpaths           | 10         |
|          |           |                                                       | 15         |
|          |           | Car parking/cars on pavements/parking on yellow lines | 15         |
|          |           | Speeding/Speed limits too high/need for SID           | 18         |