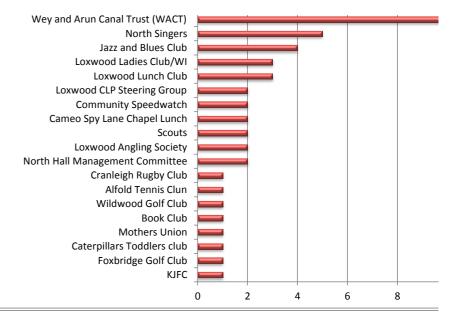

### Popularity of societies and clubs within (Number of responses)

|          |                 | I                                          |            |
|----------|-----------------|--------------------------------------------|------------|
|          |                 | Wildwood Golf Club                         | 1          |
|          |                 | Alfold Tennis Clun                         | 1          |
|          |                 | Cranleigh Rugby Club                       | 1          |
|          |                 | North Hall Management Committee            | 2          |
|          |                 | Loxwood Angling Society                    | 2          |
|          |                 | Scouts                                     | 2          |
|          |                 | Cameo Spy Lane Chapel Lunch                | 2          |
|          |                 | Community Speedwatch                       | 2          |
|          |                 | Loxwood CLP Steering Group                 | 2          |
|          |                 | Loxwood Lunch Club                         | 3          |
|          |                 | Loxwood Ladies Club/WI                     | 3          |
|          |                 | Jazz and Blues Club                        | 4          |
|          |                 | North Singers                              | 5          |
|          |                 | Wey and Arun Canal Trust (WACT)            | 12         |
|          |                 | Loxwood Historical Society                 | 14         |
|          |                 | Loxwood Society                            | 16         |
|          |                 | Loxwood Community Garden Initiative (LCGI) | 19         |
|          | TOTAL           |                                            | 96         |
| Question | Number of       |                                            | Number of  |
| Number   | responses       | Topic raised                               | incidences |
| 7.3      | 28              | Loxwood Community Garden Initiative events | 1          |
|          |                 | School events                              | 1          |
|          |                 | Coffee Mornings                            | 1          |
|          |                 | Cycle Club                                 | 1          |
|          |                 | Flower Shows                               | 1          |
|          |                 | Nothing                                    | 2          |
|          |                 | Charity Bring and Buy/Car boot fairs       | 2          |
|          |                 | Cinema in North Hall                       | 2          |
|          |                 | Beer Festival                              | 2          |
|          |                 | Open air plays                             | 2          |
|          |                 | Steam Fair                                 | 2          |
|          |                 | Classic car fair                           | 2          |
|          |                 | Canal events                               | 3          |
|          |                 | Craft Fairs                                | 3          |
|          |                 | Music Festvals/concerts                    | 3          |
|          |                 | Farmers Market/Local produce fairs         | 4          |
| L        |                 | Against Loxwood Joust                      | 6          |
|          |                 | Village Fair                               | 6          |
|          | TOTAL           |                                            | 44         |
| Question | Number of       |                                            | Number of  |
| Number   |                 | Topic raised                               | incidences |
| 8.2      | responses<br>13 | Greengrocer                                | 1          |
| 0.2      | 12              | Greengrocer<br>Bakers                      | 1          |
|          |                 | Community shop                             |            |
|          |                 |                                            | 1          |
|          |                 | Longer opening hours<br>Café               | 1          |
|          |                 |                                            |            |