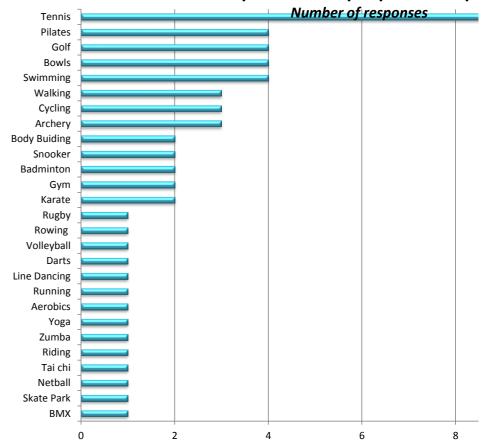

#### Preferred adult education courses i

| Question | Number of | Tania raisad                            | Number of  |
|----------|-----------|-----------------------------------------|------------|
| Number   | responses | Topic raised                            | incidences |
| 6.4      | 9         | Counselling and advice                  | 1          |
| -        |           | Wheel chair access                      | 1          |
|          |           | Cycle Paths                             | 1          |
|          |           | Secure Crossings                        | 1          |
|          |           | Disabled parking                        | 1          |
|          |           | Poor pavements                          | 2          |
|          | TOTAL     |                                         | 7          |
| Question | Number of | Topic raised                            | Number of  |
| Number   | responses |                                         | incidences |
| 7.1      | 53        | BMX                                     | 1          |
|          |           | Skate Park                              | 1          |
|          |           | Netball                                 | 1          |
|          |           | Tai chi                                 | 1          |
|          |           | Riding                                  | 1          |
|          |           | Zumba                                   | 1          |
|          |           | Yoga                                    | 1          |
|          |           | Aerobics                                | 1          |
|          |           | Running                                 | 1          |
|          |           | Line Dancing                            | 1          |
|          |           | Darts                                   | 1          |
|          |           | Volleyball                              | 1          |
|          |           | Rowing                                  | 1          |
|          |           | Rugby                                   | 1          |
|          |           | Karate                                  | 2          |
|          |           | Gym                                     | 2          |
|          |           | Badminton                               | 2          |
|          |           | Snooker                                 | 2          |
|          |           | Body Buiding                            | 2          |
|          |           | Archery                                 | 3          |
|          |           | Cycling                                 | 3          |
|          |           | Walking                                 | 3          |
|          |           | Swimming                                | 4          |
|          |           | Bowls                                   | 4          |
|          |           | Golf                                    | 4          |
|          |           | Pilates                                 | 4          |
|          |           | Tennis                                  | 12         |
|          | TOTAL     |                                         | 61         |
| Question | Number of | <b>-</b>                                | Number of  |
| Number   | responses | Topic raised                            | incidences |
| 7.2      | 74        | KJFC                                    | 1          |
|          |           | Foxbridge Golf Club                     | 1          |
|          |           | Caterpillars Toddlers club              | 1          |
| <b> </b> |           | Mothers Union                           | 1          |
|          |           | Book Club                               | 1          |
|          |           | I = = = = = = = = = = = = = = = = = = = | -          |