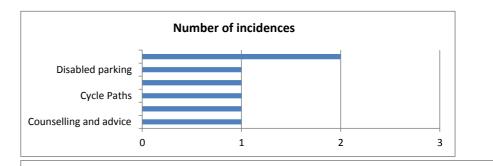

#### Preferred adult education courses i

| Question | Number of | Tania raisad                            | Number of  |
|----------|-----------|-----------------------------------------|------------|
| Number   | responses | Topic raised                            | incidences |
| 6.4      | 9         | Counselling and advice                  | 1          |
| -        |           | Wheel chair access                      | 1          |
|          |           | Cycle Paths                             | 1          |
|          |           | Secure Crossings                        | 1          |
|          |           | Disabled parking                        | 1          |
|          |           | Poor pavements                          | 2          |
|          | TOTAL     |                                         | 7          |
| Question | Number of | Topic raised                            | Number of  |
| Number   | responses |                                         | incidences |
| 7.1      | 53        | BMX                                     | 1          |
|          |           | Skate Park                              | 1          |
|          |           | Netball                                 | 1          |
|          |           | Tai chi                                 | 1          |
|          |           | Riding                                  | 1          |
|          |           | Zumba                                   | 1          |
|          |           | Yoga                                    | 1          |
|          |           | Aerobics                                | 1          |
|          |           | Running                                 | 1          |
|          |           | Line Dancing                            | 1          |
|          |           | Darts                                   | 1          |
|          |           | Volleyball                              | 1          |
|          |           | Rowing                                  | 1          |
|          |           | Rugby                                   | 1          |
|          |           | Karate                                  | 2          |
|          |           | Gym                                     | 2          |
|          |           | Badminton                               | 2          |
|          |           | Snooker                                 | 2          |
|          |           | Body Buiding                            | 2          |
|          |           | Archery                                 | 3          |
|          |           | Cycling                                 | 3          |
|          |           | Walking                                 | 3          |
|          |           | Swimming                                | 4          |
|          |           | Bowls                                   | 4          |
|          |           | Golf                                    | 4          |
|          |           | Pilates                                 | 4          |
|          |           | Tennis                                  | 12         |
|          | TOTAL     |                                         | 61         |
| Question | Number of | <b>-</b>                                | Number of  |
| Number   | responses | Topic raised                            | incidences |
| 7.2      | 74        | KJFC                                    | 1          |
|          |           | Foxbridge Golf Club                     | 1          |
|          |           | Caterpillars Toddlers club              | 1          |
| <b> </b> |           | Mothers Union                           | 1          |
|          |           | Book Club                               | 1          |
|          |           | I = = = = = = = = = = = = = = = = = = = | -          |