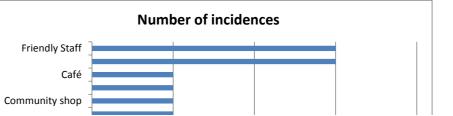

## What other events would you support in the F (Number of responses)

|                    |                     | Better prices                        | 3                       |
|--------------------|---------------------|--------------------------------------|-------------------------|
|                    |                     | Friendly Staff                       | 3                       |
|                    | TOTAL               |                                      | 11                      |
| Question<br>Number | Number of responses | Topic raised                         | Number of<br>incidences |
| 8.4                | 73                  | Clothes Shop                         | 1                       |
|                    |                     | Phone/Computer/Stationery            | 1                       |
|                    |                     | Lottery Outlet                       | 1                       |
|                    |                     | Estate Agent                         | 1                       |
|                    |                     | Hairdresser                          | 1                       |
|                    |                     | Bank                                 | 1                       |
|                    |                     | Petrol Station                       | 1                       |
|                    |                     | Library                              | 1                       |
|                    |                     | Bike Shop                            | 1                       |
|                    |                     | Soft Furnishings                     | 1                       |
|                    |                     | Pub                                  | 1                       |
|                    |                     | Charity shop                         | 2                       |
|                    |                     | Delicatessen                         | 2                       |
|                    |                     | Restaurant                           | 2                       |
|                    |                     | Ironmongers                          | 2                       |
|                    |                     | Supermarket                          | 2                       |
|                    |                     | Community Shop selling local produce | 3                       |
|                    |                     | Take Away                            | 3                       |
|                    |                     | Fishmonger                           | 4                       |
|                    |                     | Small Supermarket e.g. Coop          | 9                       |
|                    |                     | Greengrocer                          | 11                      |
|                    |                     | Chemist/pharmacy                     | 12                      |
|                    |                     | Café/coffee shop                     | 15                      |
|                    |                     | Bakers                               | 25                      |
|                    | TOTAL               |                                      | 103                     |