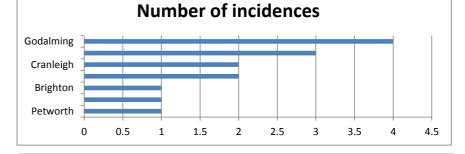

### What other environmental facilities would you li

|          | TOTAL     |                                                          | 53         |
|----------|-----------|----------------------------------------------------------|------------|
| Question | Number of | Topic raised                                             | Number of  |
| Number   | responses | Topic Taised                                             | incidences |
| 2.3      | 27        | Brewhurst Lane and B2133                                 | 1          |
|          |           | Burley Close and Station Road                            | 1          |
|          |           | Portable SID                                             | 1          |
|          |           | Onslow Arms B2133                                        | 1          |
|          |           | Merryhills and B2133                                     | 1          |
|          |           | Narrow roads/obscured junctions                          | 2          |
|          |           | B2133 and Pig bush lane                                  | 2          |
|          |           | Footpath Willetts way onto Station Road/Nicholsfield and |            |
|          |           | Station Road                                             | 2          |
|          |           | North Hall B2133                                         | 2          |
|          |           | Station Road and B2133                                   | 2          |
|          |           | Parking at Station Road /B2133 Junction                  | 3          |
|          |           | Spy Lane and B2133 / speeding and parking                | 4          |
|          | TOTAL     |                                                          | 22         |
| Question | Number of | Topic rejord                                             | Number of  |
| Number   | responses | Topic raised                                             | incidences |
| 2.7      | 31        | Buses in Spy Lane                                        | 1          |
|          |           | Cost                                                     | 1          |
|          |           | Service to Cranleigh                                     | 3          |
|          |           | Service to Guildford                                     | 3          |
|          |           | Service to Horsham                                       | 3          |
|          |           | Service to Godalming                                     | 4          |
|          |           | Service to Billingshurst/ train station                  | 4          |
|          |           | Lack of return services at useful hours                  | 8          |
|          |           | Lack of frequent service                                 | 12         |
|          | TOTAL     |                                                          | 39         |
| Question | Number of | Tania raisad                                             | Number of  |
| Number   | responses | Topic raised                                             | incidences |
| 2.1      | 16        | Petworth                                                 | 1          |
|          |           | Crawley                                                  | 1          |
|          |           | Brighton                                                 | 1          |
|          |           | Horsham                                                  | 2          |
|          |           | Cranleigh                                                | 2          |
|          |           | Guildford                                                | 3          |
|          |           | Godalming                                                | 4          |
|          | TOTAL     |                                                          | 14         |
| Question | Number of | Topio reject                                             | Number of  |
| Number   | responses | Topic raised                                             | incidences |
| 3.5      | 19        | No development                                           | 1          |
|          |           | Bigger School                                            | 1          |
|          |           | Car parking for North Hall                               | 1          |
|          |           | Mixed Housing                                            | 1          |
|          |           | Village centre                                           | 1          |