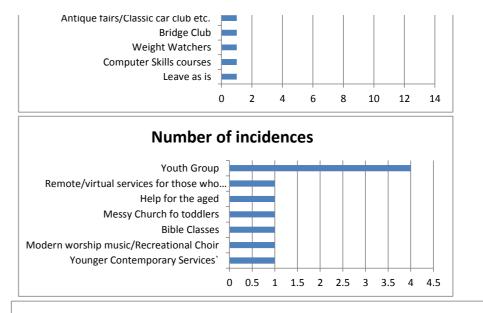

|          |                 | Hobby Clubs - various e.g. arts and crafts             | 3          |
|----------|-----------------|--------------------------------------------------------|------------|
|          |                 | Outdoor sports facilities e.g. tennis;                 | 4          |
|          |                 | Adult evening classes                                  | 5          |
|          |                 | Indoor sports facilities e.g. bowls; excercise classes | 8          |
|          |                 | Youth Club                                             | 13         |
|          | TOTAL           |                                                        | 50         |
| Question | Number of       |                                                        | Number of  |
| Number   |                 | Topic raised                                           | incidences |
| 4.9      | responses<br>14 | Younger Contemporary Services`                         | 1          |
| 4.5      | 14              | Modern worship music/Recreational Choir                | 1          |
|          |                 | Bible Classes                                          | 1          |
|          |                 | Messy Church fo toddlers                               | 1          |
|          |                 | Help for the aged                                      | 1          |
|          |                 |                                                        | 1          |
|          |                 | Remote/virtual services for those who cannot attend    | 1          |
|          |                 | Youth Group                                            | 4          |
|          | TOTAL           |                                                        | 10         |
| Question | Number of       | Tentensiend                                            | Number of  |
| Number   | responses       | Topic raised                                           | incidences |
| 5.6      | 82              | Plumbing                                               | 1          |
|          |                 | First Aid                                              | 1          |
|          |                 | Wine tasting                                           | 1          |
|          |                 | Car mechanics                                          | 1          |
|          |                 | Brick laying                                           | 1          |
|          |                 | Book club                                              | 1          |
|          |                 | Yoga                                                   | 1          |
|          |                 | Music Lessons                                          | 1          |
|          |                 | Bread Making                                           | 1          |
|          |                 | Sociology/psychology                                   | 2          |
|          |                 | Bridge                                                 | 2          |
|          |                 | Flower arranging                                       | 2          |
|          |                 | Dance classes                                          | 2          |
|          |                 | Sewing                                                 | 2          |
|          |                 | Cake Making                                            | 3          |
|          |                 | U3A                                                    | 3          |
|          |                 | Carpentry/DIY                                          | 5          |
|          |                 | Keep fit classes                                       | 5          |
|          |                 | Countryside/nature/gardening                           | 7          |
|          |                 | Cooking                                                | 8          |
|          |                 | Photography                                            | 11         |
|          |                 | Art                                                    | 15         |
|          |                 | Computer Courses                                       | 19         |
| ļ        |                 | Crafts                                                 | 20         |
|          |                 | Language Courses                                       | 23         |
|          | TOTAL           |                                                        | 138        |