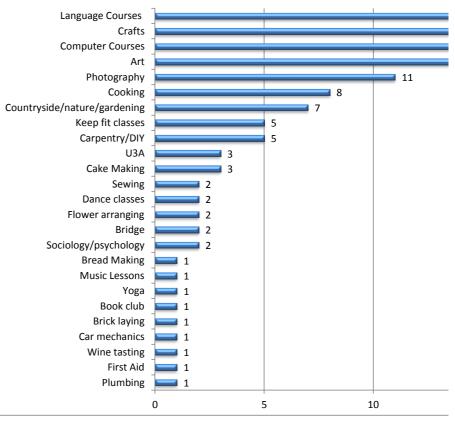

|          |                 | Hobby Clubs - various e.g. arts and crafts             | 3          |
|----------|-----------------|--------------------------------------------------------|------------|
|          |                 | Outdoor sports facilities e.g. tennis;                 | 4          |
|          |                 | Adult evening classes                                  | 5          |
|          |                 | Indoor sports facilities e.g. bowls; excercise classes | 8          |
|          |                 | Youth Club                                             | 13         |
|          | TOTAL           |                                                        | 50         |
| Question | Number of       |                                                        | Number of  |
| Number   |                 | Topic raised                                           | incidences |
| 4.9      | responses<br>14 | Younger Contemporary Services`                         | 1          |
| 4.5      | 14              | Modern worship music/Recreational Choir                | 1          |
|          |                 | Bible Classes                                          | 1          |
|          |                 | Messy Church fo toddlers                               | 1          |
|          |                 | Help for the aged                                      | 1          |
|          |                 |                                                        | 1          |
|          |                 | Remote/virtual services for those who cannot attend    | 1          |
|          |                 | Youth Group                                            | 4          |
|          | TOTAL           |                                                        | 10         |
| Question | Number of       | Tentensiend                                            | Number of  |
| Number   | responses       | Topic raised                                           | incidences |
| 5.6      | 82              | Plumbing                                               | 1          |
|          |                 | First Aid                                              | 1          |
|          |                 | Wine tasting                                           | 1          |
|          |                 | Car mechanics                                          | 1          |
|          |                 | Brick laying                                           | 1          |
|          |                 | Book club                                              | 1          |
|          |                 | Yoga                                                   | 1          |
|          |                 | Music Lessons                                          | 1          |
|          |                 | Bread Making                                           | 1          |
|          |                 | Sociology/psychology                                   | 2          |
|          |                 | Bridge                                                 | 2          |
|          |                 | Flower arranging                                       | 2          |
|          |                 | Dance classes                                          | 2          |
|          |                 | Sewing                                                 | 2          |
|          |                 | Cake Making                                            | 3          |
|          |                 | U3A                                                    | 3          |
|          |                 | Carpentry/DIY                                          | 5          |
|          |                 | Keep fit classes                                       | 5          |
|          |                 | Countryside/nature/gardening                           | 7          |
|          |                 | Cooking                                                | 8          |
|          |                 | Photography                                            | 11         |
|          |                 | Art                                                    | 15         |
|          |                 | Computer Courses                                       | 19         |
| ļ        |                 | Crafts                                                 | 20         |
|          |                 | Language Courses                                       | 23         |
|          | TOTAL           |                                                        | 138        |